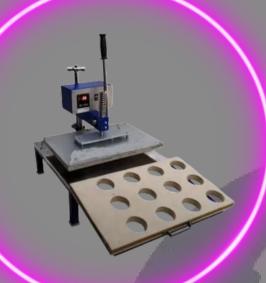

ITH THE MACHINE
- GST EXTRA (AS APPLICABLE)

FULL AUTOMATIC FOUR DIE PAPER PLATE MAKING MACHINE











- Usage/Application :- Scrubber Packing Machine
- Capacity :- 500 pcs/hr
- Power Consumption :- 1HP
- Automation Grade :- Automatic
- Packaging Material :- Stainless Steel
- Machine Type :- Automatic
- Driven Type :- Electric
- Phase :- 3 Phase
  - Production Capacity :- 2500 Pair
  - GST EXTRA (AS APPLICABLE)

#### Scrubber Packing Machine

- Packaging Type :- wood box
- All type sleeper/chappal making machineSOLE cutting machineDrilling and grinding combined machinesStep toolPrinting frameSleeper/SOLE cutting dies
- Max Stitch Length :- 600mm
- TOTAL POWER:- 1 KW
- Production Capacity:- 100pcs/hours
- WEIGHT:- 90 KG APPROX
- GST EXTRA (AS APPLICABLE)



Slippers making machine







- Packaging Material:- Blister
- Packaging Type:- Sealing type
- Machine Type:- Manual
- Electric:- 1.5 W
- Material:- Iron and mild Steel
- Usage/Application:-Scrubber & Masala packing machine

#### MANUAL SCRUBBER BLISTER PACKING MACHINE TRAULI MODEL

- Production Capacity:- As per demand
- Additional Settings:- Timer, buzzer, sensor & trauli.
- GST EXTRA (AS APPLICABLE)

- Packaging Material:- Blister
- Packaging Type:- Sealing typeMachine Type:- Semiautomatic Heavy duty machine
- Electric: 220 V and 2W
- Material:- Metal and mild Steel
- Usage/Application:-Scrubber & Masala packing machine
- Production Capacity:- 1500 pcs per hour
  - Packaging Details:- All type of blister material
  - Additional Settings:- Timer, buzzer, sensor, PLC Pannel.
  - GST EXTRA (AS APPLICABLE)



SEMI HYD