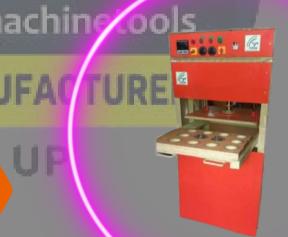

## ALL IN ONE FOUR DIE PAPER PLATE MAKING MACHINE

- PAPER PLATE SIZE: 4-14 INCH
- PRODUCTION: 9000 TO 12,000 PIECES IN 10 HOURS (DEPENDING ON GSM AND SIZE OF THE PLATE)
- MOTOR:- 0.5 HP GODREJ
- TOTAL POWER:- 2 KW
- POWER SOURCE:- 220V 50Hz (SINGLE PHASE)
- WEIGHT:- 200 KG APPROX
- RAW MATERIAL :- 80 GSM TO 200 GSM
- MODEL:- TF1

- 1 BOWL DIE OF 6 INCH SIZE FREE WITH THE MACHINE
- GST EXTRA (AS APPLICABLE)

FULL AUTOMATIC SINGLE DIE PAPER PLATE MAKING MACHINE

MODEL:- TAJ2P

- PAPER PLATE SIZE:-
  - > USING FOUR DIES:- 4-7 INCH
  - ➤ USING TWO DIE:- 4-14 INCH
- PRODUCTION: 18,000 TO 24,000 PIECES IN 10 HOURS (DEPENDING ON GSM AND SIZE OF THE PLATE)
- MOTOR:- 0.5 H.P GODREJ
- TOTAL POWER:- 2 KW
- POWER SOURCE:- 220V 50Hz (SINGLE PHASE)
- WEIGHT:- 200 KG APPROX
- RAW MATERIAL :- 80 GSM TO 200 GSM
- DIMENSION OF THE MACHINE:- 25 LENGTH X 25 WIDTH X 64 HEIGHT (INCH)