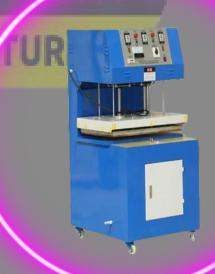

#### ALL IN ONE PAPER PLATE MAKING MACHINE

- **DIMENSION OF THE MACHINE:-96** LENGTH X 24 WIDTH X 60 HEIGHT (INCH)
- NO DIE FREE WITH THIS MACHINE
- NO HYDRAULIC OIL IS GIVEN WITH THE MACHINE
- **GST EXTRA (AS APPLICABLE)**

MODEL:- TH5R

- PAPER PLATE SIZE:-
  - > USING TWO DIES:- 4-7 INCH
  - > USING ONE DIE:- 9-15 INCH
- PRODUCTION: 30000 PIECES IN 10 HOURS (DEPENDING ON GSM AND SIZE OF THE PLATE)
- MOTOR:- 2 HP GODREJ
- TOTAL POWER:- 3 KW
- POWER SOURCE:- 220V 50Hz (SINGLE PHASE)
- WEIGHT:- 300 KG APPROX
- RAW MATERIAL :- 80 GSM TO 500 GSM
- DIMENSION OF THE MACHINE:- 96 LENGTH X 24 WIDTH X 60 HEIGHT (INCH)