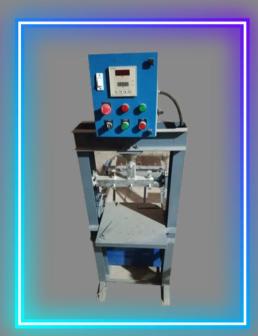

#### MANUAL SCRUBBER BLISTER PACKING MACHINE TRAULI MODEL

- Production Capacity:- As per demand
- Additional Settings:- Timer, buzzer, sensor & trauli.
- GST EXTRA (AS APPLICABLE)

- Packaging Material:- Blister
- Packaging Type:- Sealing typeMachine Type:- Semiautomatic Heavy duty machine
- Electric: 220 V and 2W
- Material:- Metal and mild Steel
- Usage/Application:-Scrubber & Masala packing machine
- Production Capacity:- 1500 pcs per hour
  - Packaging Details:- All type of blister material
  - Additional Settings:- Timer, buzzer, sensor, PLC Pannel.
  - GST EXTRA (AS APPLICABLE)

SEMI HYDRAULIC SCRUBBER BLISTER PACKING MACHINE

achinet

MODEL:- PCM1

- Packaging Type:- Sealing typeMachine Type:- Manual

- Electric:- 1kg W
- Material:- Iron & Steel
- Usage/Application:- Capsule and tablet packing
- Production Capacity:- As per deamand
  - Packaging Details:- All type of pharmacy tablet &capsule packing machine
  - GST EXTRA (AS APPLICABLE)