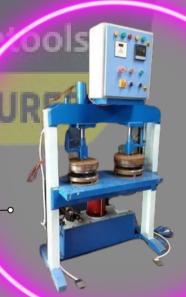

### INFRASTRUCTURE & MANUFACTURING FACILITIES

Baldev Singh Khokhar 6390396561 Baldevsingh@khokharmachinetools.com

MODEL:- TH1C

- PAPER PLATE SIZE :- 4-15 INCH.
- PRODUCTION: 5000 TO 36,000 PIECES IN 10 HOURS (DEPENDING ON GSM AND SIZE OF THE PLATE.
- MOTOR:- 2 HP GODREJ
- POWER SOURCE:- 220V 50Hz (SINGLE PHASE)
- WEIGHT:- 150 KG APPROX
- RAW MATERIAL :- 80 GSM TO 500 GSM
- DIMENSION OF THE MACHINE:- 24 LENGTH X 24 WIDTH X 60 HEIGHT (INCH)
- NO DIE FREE WITH THIS MACHINE

# HYDRAULIC SINGLE CYLINDER WITH PANEL BOARD PAPER PLATE MAKING MACHINE

- NO HYDRAULIC OIL IS GIVEN WITH THE MACHINE, CUSTOMER WILL BUY 26 LITRES 68 NO. HYDRAULIC OIL
- MOTOR:- 2 HP GODREJ
- PAPER PLATE SIZE:USING TWO DIES (4-13 INCH)
- PRODUCTION:- 7500 TO 50,000 PIECES IN 10 HOURS
- MOTOR:- 2 HP GODREJ
- POWER SOURCE:- 220V 50Hz (SINGLE PHASE)
- TOTAL POWER:- 2-3 KW
- WEIGHT:- 250 KG APPROX
- DIMENSION OF THE MACHINE:- 24 LENGTH X 36 WIDTH X 60 HEIGHT (INCH)
- NO DIE FREE WITH THIS MACHINE