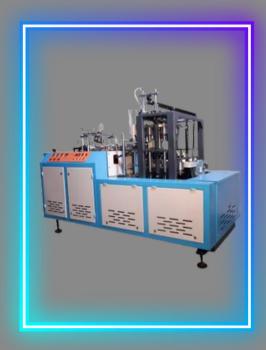

# FULL AUTOMATIC HYDRAULIC 5 ROLL PAPER PLATE MAKING MACHINE

- NO DIE FREE WITH THIS MACHINE
- NO HYDRAULIC OIL IS GIVEN WITH THE MACHINE
- GST EXTRA (AS APPLICABLE)
- PPAPER PLATE PRODUCTION: 18,000 50,000 PIECES IN 10 HOURS (DEPENDING ON GSM AND SIZE OF THE PLATE)
- SLIPPER PRODUCTION: 1000 PAIR IN 10
- BLISTER PACKING PRODUCTION: 1200 CARDS IN 10 HOURS
- MOTOR:- 2 HP GODREI
- TOTAL POWER:- 2 2.5 KW
- POWER SOURCE:- 220V 50Hz (SINGLE PHASE)
- WEIGHT:- 200 KG APPROX
- DIMENSION OF THE MACHINE:- 84 X 24 X 60 INCH (LWH)
- NO DIE FREE WITH THIS MACHINE
- NO HYDRAULIC OIL IS GIVEN WITH THE MACHINE.
- GST EXTRA (AS APPLICABLE)