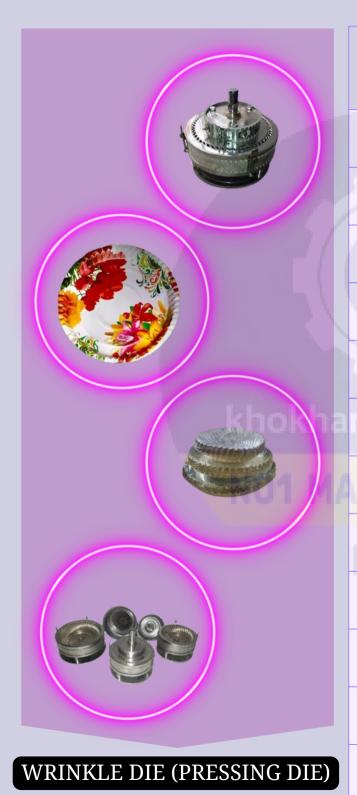

### PAPER PLATE MAKING DIES

| DIE NAME        | WRINKLE DIE<br>(PRESSING DIE) | PRICE  |
|-----------------|-------------------------------|--------|
| WRINKLE 3 INCH  | 3 INCH                        | ₹ 3125 |
| WRINKLE 4 INCH  | 4 INCH                        | ₹ 3125 |
| WRINKLE 5 INCH  | 5 INCH                        | ₹ 3125 |
| WRINKLE 6 INCH  | 6 INCH                        | ₹ 3450 |
| WRINKLE 7 INCH  | 7 INCH                        | ₹ 3775 |
| WRINKLE 8 INCH  | S8 INCH                       | ₹ 4100 |
| WRINKLE 9 INCH  | 9 INCH                        | ₹ 5190 |
| WRINKLE 10 INCH | 10 INCH                       | ₹ 5600 |
| WRINKLE 11 INCH | 11 INCH                       | ₹ 7165 |
| WRINKLE 12 INCH | 12 INCH                       | ₹ 7680 |
| WRINKLE 13 INCH | 13 INCH                       | ₹ 8650 |
| WRINKLE 14 INCH | 14 INCH                       | ₹ 9200 |