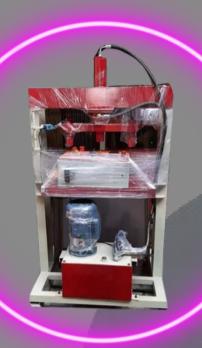

# HYDRAULIC SINGLE CYLINDER WITH PANEL BOARD PAPER PLATE MAKING MACHINE

- NO HYDRAULIC OIL IS GIVEN WITH THE MACHINE, CUSTOMER WILL BUY 26 LITRES 68 NO. HYDRAULIC OIL
- MOTOR:- 2 HP GODREJ
- PAPER PLATE SIZE:USING TWO DIES (4-13 INCH)
- PRODUCTION:- 7500 TO 50,000 PIECES IN 10 HOURS
- MOTOR:- 2 HP GODREJ
- POWER SOURCE:- 220V 50Hz (SINGLE PHASE)
- TOTAL POWER:- 2-3 KW
- WEIGHT:- 250 KG APPROX
- DIMENSION OF THE MACHINE:- 24 LENGTH X 36 WIDTH X 60 HEIGHT (INCH)
- NO DIE FREE WITH THIS MACHINE

MODEL:- TH2C

achin

- RAW MATERIAL :- 80 GSM TO 500 GSM
- NO HYDRAULIC OIL IS GIVEN WITH THE MACHINE, CUSTOMER WILL BUY 26 LITRES 68 NO. HYDRAULIC OIL
- GST EXTRA (AS APPLICABLE)

HYDRAULIC SINGLE CYLINDER
WITH PANEL BOARD PAPER PLATE
MAKING MACHINE