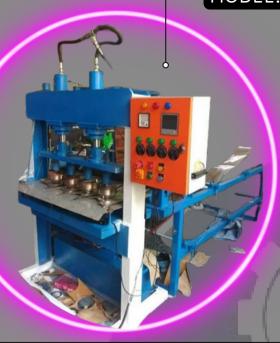

MODEL:- TH3B

achineto

**MULTI BUSINESS MACHINE** 

THE PERSON NAMED IN COLUMN TWO IS NOT THE PERSON NAMED IN COLUMN TO THE PERSON NAMED IN COLUMN T

MODEL:- THD4R

- PAPER PLATE SIZE:-
  - > USING FOUR DIES:- 4-7 INCH
  - > USING TWO DIE:- 9-15 INCH
- PRODUCTION: 22500 PIECES IN 10 HOURS (DEPENDING ON GSM AND SIZE OF THE PLATE)
- MOTOR:- 3 HP CROMPTON
- TOTAL POWER:- 4 KW
- POWER SOURCE:- SINGLE PHASE/THREE PHASE
- WEIGHT:- 300 KG APPROX
- RAW MATERIAL :- 80 GSM TO 500 GSM
- DIMENSION OF THE MACHINE:- 96 LENGTH X 24 WIDTH X 60 HEIGHT (INCH)
- NO DIE FREE WITH THIS MACHINE
- NO HYDRAULIC OIL IS GIVEN WITH THE MACHINE
- GST EXTRA (AS APPLICABLE)