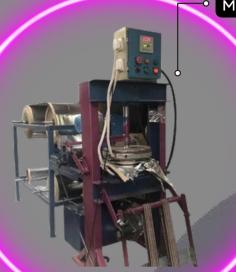

MODEL:- TH3B

achineto

**MULTI BUSINESS MACHINE** 

THE PERSON NAMED IN COLUMN TWO IS NOT THE PERSON NAMED IN COLUMN TO THE PERSON NAMED IN COLUMN T

MODEL:- THD4R

- PAPER PLATE SIZE:-
  - > USING FOUR DIES:- 4-7 INCH
  - > USING TWO DIE:- 9-15 INCH
- PRODUCTION: 22500 PIECES IN 10 HOURS (DEPENDING ON GSM AND SIZE OF THE PLATE)
- MOTOR:- 3 HP CROMPTON
- TOTAL POWER:- 4 KW
- POWER SOURCE:- SINGLE PHASE/THREE PHASE
- WEIGHT:- 300 KG APPROX
- RAW MATERIAL :- 80 GSM TO 500 GSM
- DIMENSION OF THE MACHINE:- 96 LENGTH X 24 WIDTH X 60 HEIGHT (INCH)
- NO DIE FREE WITH THIS MACHINE
- NO HYDRAULIC OIL IS GIVEN WITH THE MACHINE
- GST EXTRA (AS APPLICABLE)