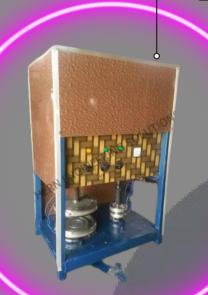

#### **KHOKHAR MACHINE TOOLS**

MODEL:- TF2

- PAPER PLATE SIZE:- 4-12 INCH
- PRODUCTION: 18,000 TO 24,000
   PIECES IN 10 HOURS (DEPENDING ON
   GSM AND SIZE OF THE PLATE)
- MOTOR:- 0.5 H.P GODREJ
- TOTAL POWER:- 2 KW
- POWER SOURCE:- 220V 50Hz (SINGLE PHASE)
- WEIGHT:- 350 KG APPROX
- RAW MATERIAL :- 80 GSM TO 200 GSM
- DIMENSION OF THE MACHINE:- 60 LENGTH X 48 WIDTH X 68 HEIGHT (INCH)