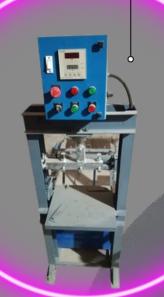

### KHOKHAR MACHINE TOOLS

### INFRASTRUCTURE & MANUFACTURING FACILITIES

Baldev Singh Khokhar 6390396561 Baldevsingh@khokharmachinetools.com









MODEL:- TH1C



- PAPER PLATE SIZE :- 4-15 INCH.
- PRODUCTION: 5000 TO 36,000 PIECES IN 10 HOURS (DEPENDING ON GSM AND SIZE OF THE PLATE.
- MOTOR:- 2 HP GODREJ
- POWER SOURCE:- 220V 50Hz (SINGLE PHASE)
- WEIGHT:- 150 KG APPROX
- RAW MATERIAL :- 80 GSM TO 500 GSM
- DIMENSION OF THE MACHINE:- 24 LENGTH X 24 WIDTH X 60 HEIGHT (INCH)
- NO DIE FREE WITH THIS MACHINE

# HYDRAULIC SINGLE CYLINDER WITH PANEL BOARD PAPER PLATE MAKING MACHINE

- NO HYDRAULIC OIL IS GIVEN WITH THE MACHINE, CUSTOMER WILL BUY 26 LITRES 68 NO. HYDRAULIC OIL
- MOTOR:- 2 HP GODREJ
- PAPER PLATE SIZE:USING TWO DIES (4-13 INCH)
- PRODUCTION:- 7500 TO 50,000 PIECES IN 10 HOURS
- MOTOR:- 2 HP GODREJ
- POWER SOURCE:- 220V 50Hz (SINGLE PHASE)
- TOTAL POWER:- 2-3 KW
- WEIGHT:- 250 KG APPROX
- DIMENSION OF THE MACHINE:- 24 LENGTH X 36 WIDTH X