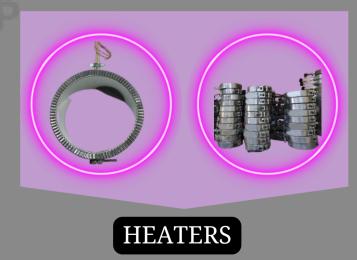

SQUARE DIE AND CUTTER (PRESSING DIE)

RATE FOR CERAMIC HEATERS

₹12 PER INCH (ALL SIZES
TILL 130 MM WILL BE 60RS
PER PIECE) SIZES ABOVE
130 MM WILL BE
CALCULATED FOR 12RS PER
INCH

RATE FOR IRON HEATERS

₹45 PER INCH