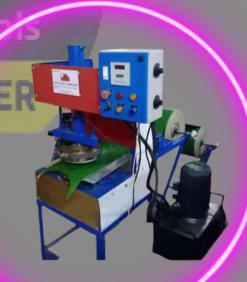

# HYDRAULIC SINGLE CYLINDER WITH PANEL BOARD PAPER PLATE MAKING MACHINE

- NO HYDRAULIC OIL IS GIVEN WITH THE MACHINE, CUSTOMER WILL BUY 26 LITRES 68 NO. HYDRAULIC OIL
- MOTOR:- 2 HP GODREJ
- PAPER PLATE SIZE:USING TWO DIES (4-13 INCH)
- PRODUCTION:- 7500 TO 50,000 PIECES IN 10 HOURS
- MOTOR:- 2 HP GODREJ
- POWER SOURCE:- 220V 50Hz (SINGLE PHASE)
- TOTAL POWER:- 2-3 KW
- WEIGHT:- 250 KG APPROX
- DIMENSION OF THE MACHINE:- 24 LENGTH X 36 WIDTH X 60 HEIGHT (INCH)
- NO DIE FREE WITH THIS MACHINE

MODEL:- TH2C

achin

- RAW MATERIAL :- 80 GSM TO 500 GSM
- NO HYDRAULIC OIL IS GIVEN WITH THE MACHINE, CUSTOMER WILL BUY 26 LITRES 68 NO. HYDRAULIC OIL
- GST EXTRA (AS APPLICABLE)

HYDRAULIC SINGLE CYLINDER
WITH PANEL BOARD PAPER PLATE
MAKING MACHINE