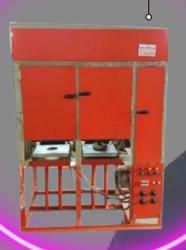

### INFRASTRUCTURE & MANUFACTURING FACILITIES

Baldev Singh Khokhar 6390396561 Baldevsingh@khokharmachinetools.com

MODEL:- TH1C

- PAPER PLATE SIZE :- 4-15 INCH.
- PRODUCTION: 5000 TO 36,000 PIECES IN 10 HOURS (DEPENDING ON GSM AND SIZE OF THE PLATE.
- MOTOR:- 2 HP GODREJ
- POWER SOURCE:- 220V 50Hz (SINGLE PHASE)
- WEIGHT:- 150 KG APPROX
- RAW MATERIAL :- 80 GSM TO 500 GSM
- DIMENSION OF THE MACHINE:- 24 LENGTH X 24 WIDTH X 60 HEIGHT (INCH)
- NO DIE FREE WITH THIS MACHINE