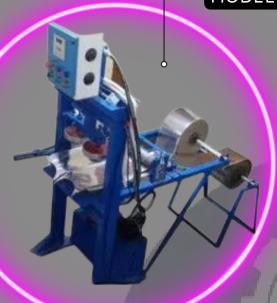

# FULL AUTOMATIC HYDRAULIC 5 ROLL PAPER PLATE MAKING MACHINE

- NO DIE FREE WITH THIS MACHINE
- NO HYDRAULIC OIL IS GIVEN WITH THE MACHINE
- GST EXTRA (AS APPLICABLE)
- PPAPER PLATE PRODUCTION: 18,000 50,000 PIECES IN 10 HOURS (DEPENDING ON GSM AND SIZE OF THE PLATE)
- SLIPPER PRODUCTION: 1000 PAIR IN 10
- BLISTER PACKING PRODUCTION: 1200 CARDS IN 10 HOURS
- MOTOR:- 2 HP GODREI
- TOTAL POWER:- 2 2.5 KW
- POWER SOURCE:- 220V 50Hz (SINGLE PHASE)
- WEIGHT:- 200 KG APPROX
- DIMENSION OF THE MACHINE:- 84 X 24 X 60 INCH (LWH)
- NO DIE FREE WITH THIS MACHINE
- NO HYDRAULIC OIL IS GIVEN WITH THE MACHINE.
- GST EXTRA (AS APPLICABLE)